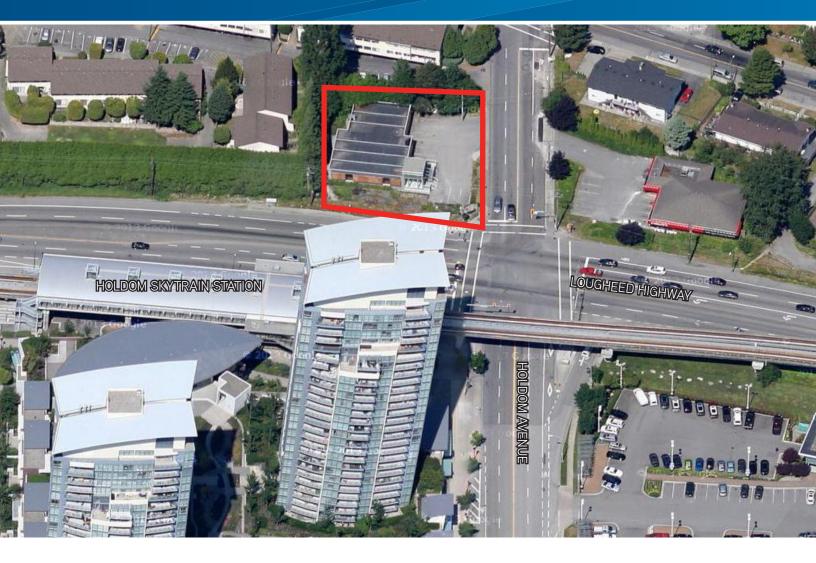

### **Development Opportunity**

5695 Lougheed Highway, Burnaby, B.C.

Address 5695 Lougheed Highway, Burnaby, B.C.

Legal Description Lot 17 Plan # 3520 District Lot 125 Land District 36

PID: 004-412-991

Location Located on the northwest corner of Lougheed Highway and

Holdom Avenue.

Site Area 17,002 SF

Total Assessment \$1,466,000

Gross Taxes (2012) \$25,848.65

Zoning C-6 Gasoline Service Station District

This District provides a rational pattern of service station outlets to adequately serve the requirements of the Municipality in harmony with surrounding development.