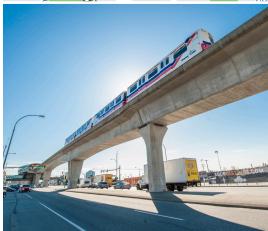

## Key Highlights

- > Transit-oriented development opportunity in popular Brentwood area of Burnaby
- > 17,002 SF corner site
- > Highly visible and accessible location adjacent Holdom Skytrain Station
- > Flexible development opportunity to build residential above commercial
- > Holdom Area Plan supports 3-4 storeys
- > Asking Price: \$2,150,000

### **Development Opportunity**

5695 Lougheed Highway, Burnaby, B.C.

Address 5695 Lougheed Highway, Burnaby, B.C.

Legal Description Lot 17 Plan # 3520 District Lot 125 Land District 36

PID: 004-412-991

Location Located on the northwest corner of Lougheed Highway and

Holdom Avenue.

Site Area 17,002 SF

Total Assessment \$1,466,000

Gross Taxes (2012) \$25,848.65

Zoning C-6 Gasoline Service Station District

This District provides a rational pattern of service station outlets to adequately serve the requirements of the Municipality in harmony with surrounding development.