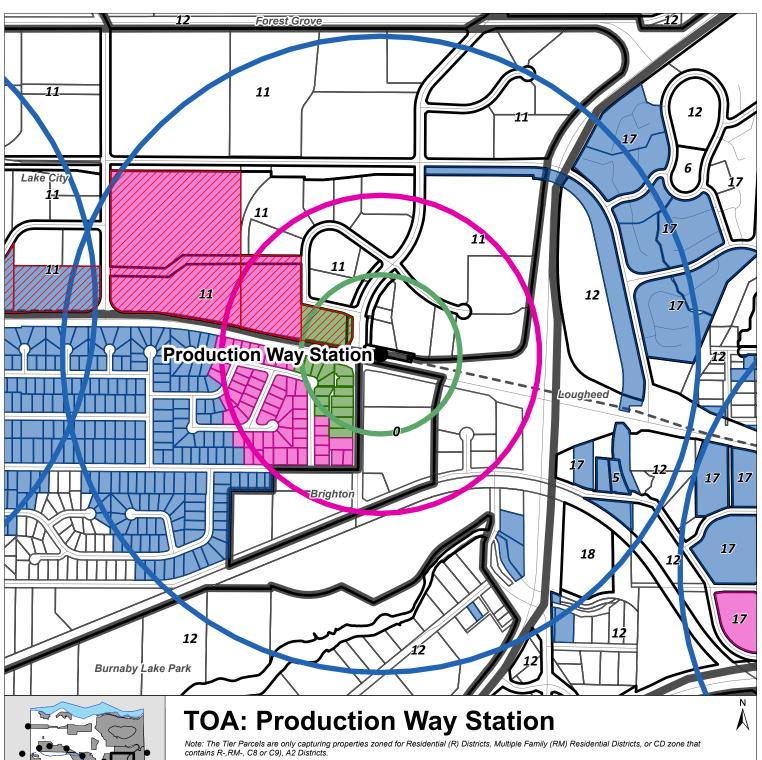

16 2024 1:9,500 Scale: Drawn By: RW

200 m Tier Residential Zoned Parcel (Density: Up to 5.0 FAR/FSR; Height: Up to 20 Storeys)

400 m Tier Area 800 m Tier Area



400 m Tier Residential Zoned Parcel (Density: Up to 4.0 FAR/FSR; Height: Up to 12 Storeys)

800 m Tier Residential Zoned Parcel (Density: Up to 3.0 FAR/FSR; Height: Up to 8 Storeys)

- 3 Medium Density Multiple Family Residential
- 4 High Density Multiple Family Residential
- 6 Medium Density Mixed Use
- 7 High Density Mixed Use
- 8 Medium or High Density Multi Family Residential
- 17 Low or Medium Density Multi Family Residential
- 22 Low and Medium Density Mixed Use
- 24 High Density Multiple Family Residential Brentwood Succession (RM4s)
- 25 Low or Medium Density Mixed Use (Lochdale)
- 26 Medium or High Density Mixed Use









| Date:     | May 16 2024 |  |
|-----------|-------------|--|
| Scale:    | 1:9,500     |  |
| Drawn By: | RW          |  |

200 m Tier Area

400 m Tier Area

Community Plan Area Boundary

- Sky Train Line

City Boundary

TOA Limitation

Transit Station

200 m Tier Residential Zoned Parcel (Density: Up to 5.0 FAR/FSR; Height: Up to 20 Storeys)

400 m Tier Residential Zoned Parcel (Density: Up to 4.0 FAR/FSR; Height: Up to 12 Storeys)

800 m Tier Area

800 m Tier Residential Zoned Parcel (Density: Up to 3.0 FAR/FSR; Height: Up to 8 Storeys)

- 3 Medium Density Multiple Family Residential
- 4 High Density Multiple Family Residential
- 6 Medium Density Mixed Use
- 7 High Density Mixed Use
- 8 Medium or High Density Multi Family Residential
- 17 Low or Medium Density Multi Family Residen