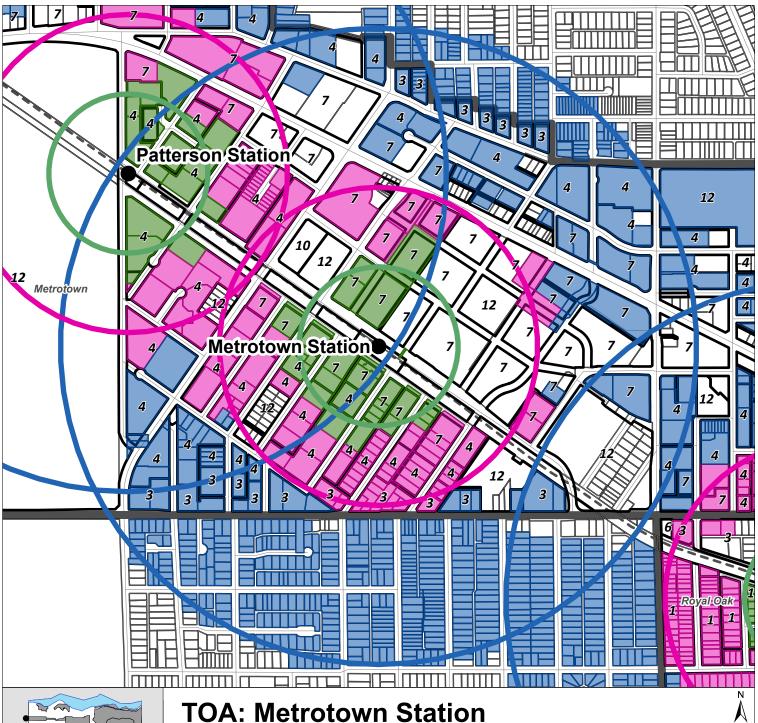

## **TOA: Patterson Station**

Note: The Tier Parcels are only capturing properties zoned for Residential (R) Districts, Multiple Family (RM) Residential Districts, or CD zone that contains R-,RM-, C8 or C9), A2 Districts.

Community Plan Area Boundary

Transit Station — • City Boundary

200 m Tier Area 200 m Tier Residential Zoned Parcel (Density: Up to 5.0 FAR/FSR; Height: Up to 20 Storeys)

400 m Tier Area 400 m Tier Residential Zoned Parcel (Density: Up to 4.0 FAR/FSR; Height: Up to 12 Storeys)

800 m Tier Area 800 m Tier Residential Zoned Parcel (Density: Up to 3.0 FAR/FSR; Height: Up to 8 Storeys)

- 3 Medium Density Multiple Family Residential
- High Density Multiple Family Residential
- 6 Medium Density Mixed Use
- 7 High Density Mixed Use
- 8 Medium or High Density Multi Family Residential
- 17 Low or Medium Density Multi Family Residential
- 22 Low and Medium Density Mixed Use
- 24 High Density Multiple Family Residential Brentwood Succession (RM4s)
- 25 Low or Medium Density Mixed Use (Lochdale)
- 26 Medium or High Density Mixed Use