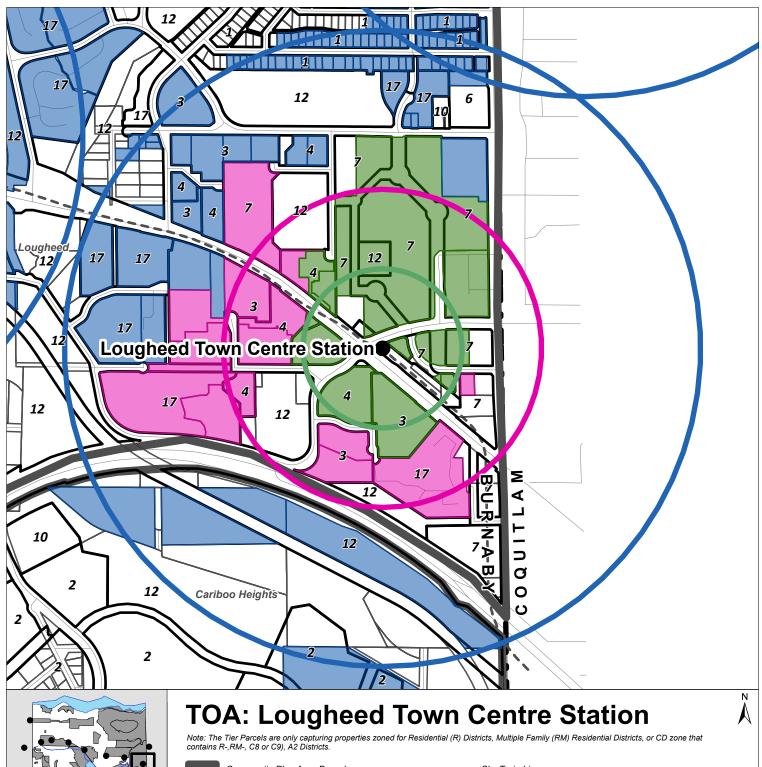

## **TOA: Patterson Station**

Note: The Tier Parcels are only capturing properties zoned for Residential (R) Districts, Multiple Family (RM) Residential Districts, or CD zone that contains R-,RM-, C8 or C9), A2 Districts.

Community Plan Area Boundary

Transit Station — • City Boundary

200 m Tier Area 200 m Tier Residential Zoned Parcel (Density: Up to 5.0 FAR/FSR; Height: Up to 20 Storeys)

400 m Tier Area 400 m Tier Residential Zoned Parcel (Density: Up to 4.0 FAR/FSR; Height: Up to 12 Storeys)

800 m Tier Area 800 m Tier Residential Zoned Parcel (Density: Up to 3.0 FAR/FSR; Height: Up to 8 Storeys)

- 3 Medium Density Multiple Family Residential
- High Density Multiple Family Residential
- 6 Medium Density Mixed Use
- 7 High Density Mixed Use
- 8 Medium or High Density Multi Family Residential
- 17 Low or Medium Density Multi Family Residential
- 22 Low and Medium Density Mixed Use
- 24 High Density Multiple Family Residential Brentwood Succession (RM4s)
- 25 Low or Medium Density Mixed Use (Lochdale)
- 26 Medium or High Density Mixed Use