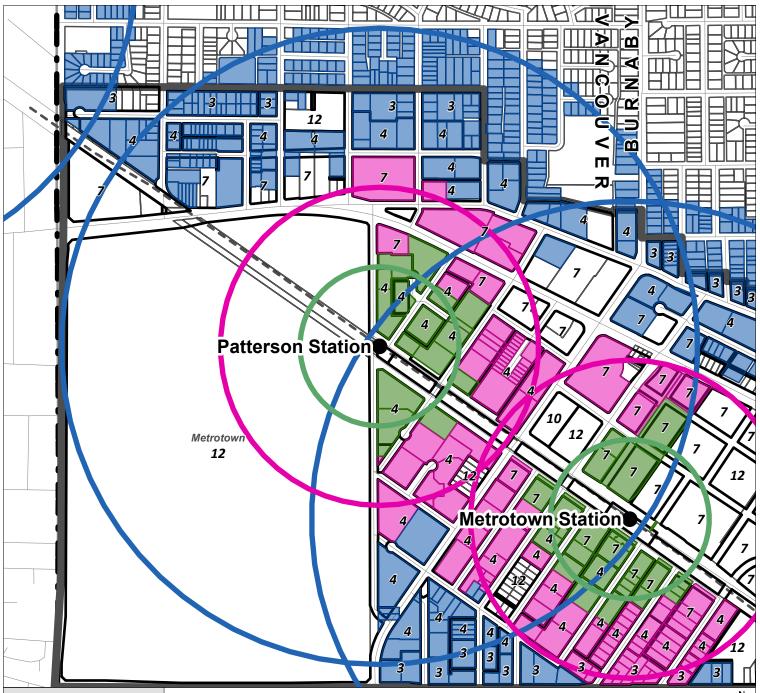

## **TOA: Patterson Station**

Note: The Tier Parcels are only capturing properties zoned for Residential (R) Districts, Multiple Family (RM) Residential Districts, or CD zone that contains R-,RM-, C8 or C9), A2 Districts.

Community Plan Area Boundary

Transit Station — • City Boundary

200 m Tier Area 200 m Tier Residential Zoned Parcel (Density: Up to 5.0 FAR/FSR; Height: Up to 20 Storeys)

400 m Tier Area 400 m Tier Residential Zoned Parcel (Density: Up to 4.0 FAR/FSR; Height: Up to 12 Storeys)

800 m Tier Area 800 m Tier Residential Zoned Parcel (Density: Up to 3.0 FAR/FSR; Height: Up to 8 Storeys)

- 3 Medium Density Multiple Family Residential
- High Density Multiple Family Residential
- 6 Medium Density Mixed Use
- 7 High Density Mixed Use
- 8 Medium or High Density Multi Family Residential
- 17 Low or Medium Density Multi Family Residential
- 22 Low and Medium Density Mixed Use
- 24 High Density Multiple Family Residential Brentwood Succession (RM4s)
- 25 Low or Medium Density Mixed Use (Lochdale)
- 26 Medium or High Density Mixed Use