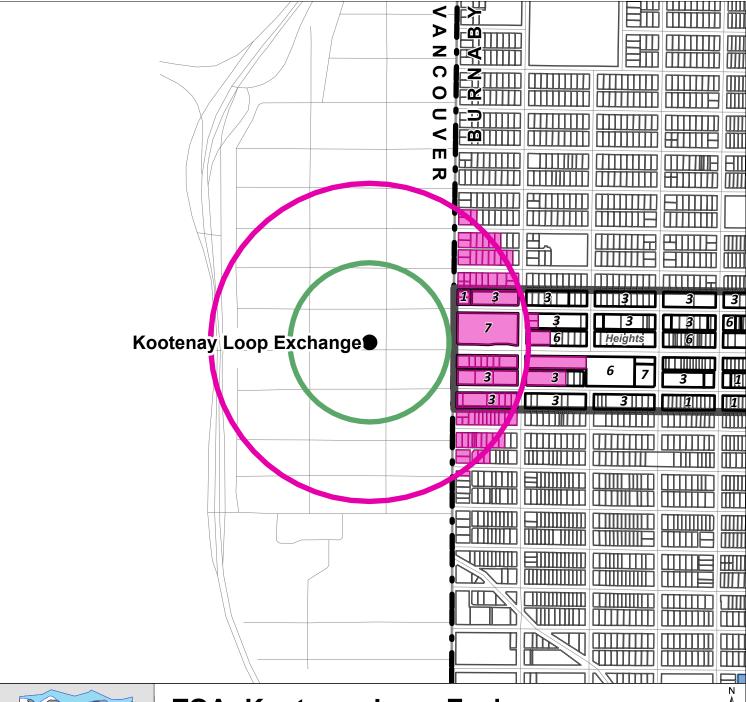

Date: May 16 2024

Scale: 1:9,500

Drawn By: RW

# TOA: Kootenay Loop Exchange

Note: The Tier Parcels are only capturing properties zoned for Residential (R) Districts ,Multiple Family (RM) Residential Districts, or CD zone that contains R-,RM-, C8 or C9), A2 Districts.

Community Plan Area Boundary

Sky Train Line

Transit Station

City Boundary

200 m Tier Area 200 m Tier Residential Zoned Parcel (Density: Up to 4.0 FAR/FSR; Height: Up to 12 Storeys)

400 m Tier Area 400 m Tier Residential Zoned Parcel (Density: Up to 3.0 FAR/FSR; Height: Up to 8 Storeys)

- 3 Medium Density Multiple Family Residential
- 4 High Density Multiple Family Residential
- 6 Medium Density Mixed Use
- 7 High Density Mixed Use
- 8 Medium or High Density Multi Family Residential
- 17 Low or Medium Density Multi Family Residential
- 22 Low and Medium Density Mixed Use
- 24 High Density Multiple Family Residential Brentwood Succession (RM4s)
- 25 Low or Medium Density Mixed Use (Lochdale)
- 26 Medium or High Density Mixed Use