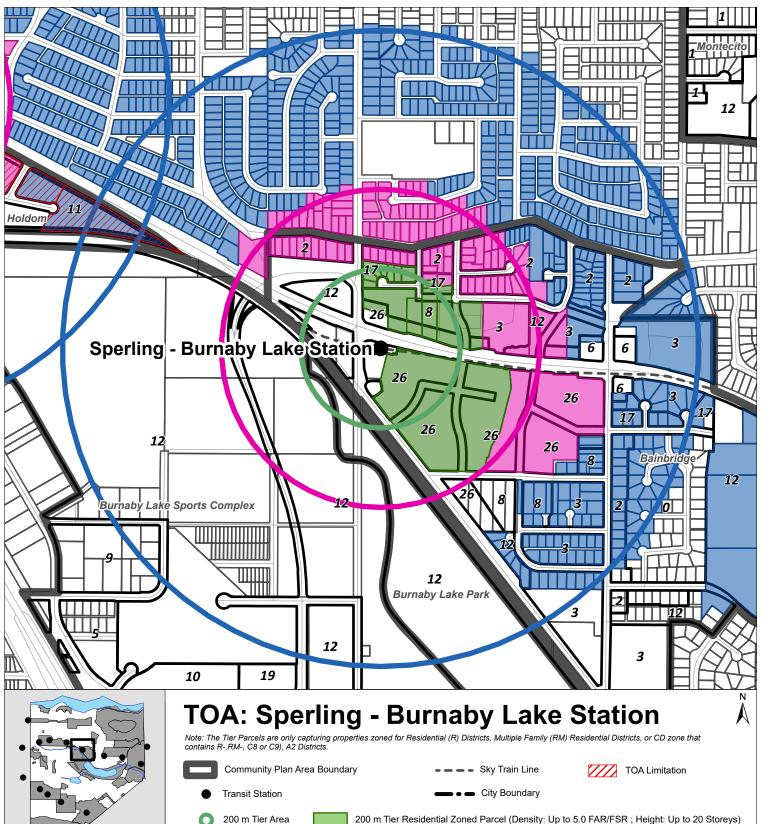

# **TOA: Rupert Station**

Note: The Tier Parcels are only capturing properties zoned for Residential (R) Districts , Multiple Family (RM) Residential Districts, or CD zone that contains R-,RM-, C8 or C9), A2 Districts.

Community Plan Area Boundary

Sky Train Line

Transit Station

City Boundary

200 m Tier Area

200 m Tier Residential Zoned Parcel (Density: Up to 5.0 FAR/FSR; Height: Up to 20 Storeys)

400 m Tier Area

400 m Tier Residential Zoned Parcel (Density: Up to 4.0 FAR/FSR; Height: Up to 12 Storeys)

800 m Tier Residential Zoned Parcel (Density: Up to 3.0 FAR/FSR; Height: Up to 8 Storeys)

- 3 Medium Density Multiple Family Residential
- High Density Multiple Family Residential
- 6 Medium Density Mixed Use
- 8 Medium or High Density Multi Family Residential
- 7 High Density Mixed Use
- 17 Low or Medium Density Multi Family Residential
- 22 Low and Medium Density Mixed Use
- 24 High Density Multiple Family Residential Brentwood Succession (RM4s)
- 25 Low or Medium Density Mixed Use (Lochdale)
- 26 Medium or High Density Mixed Use