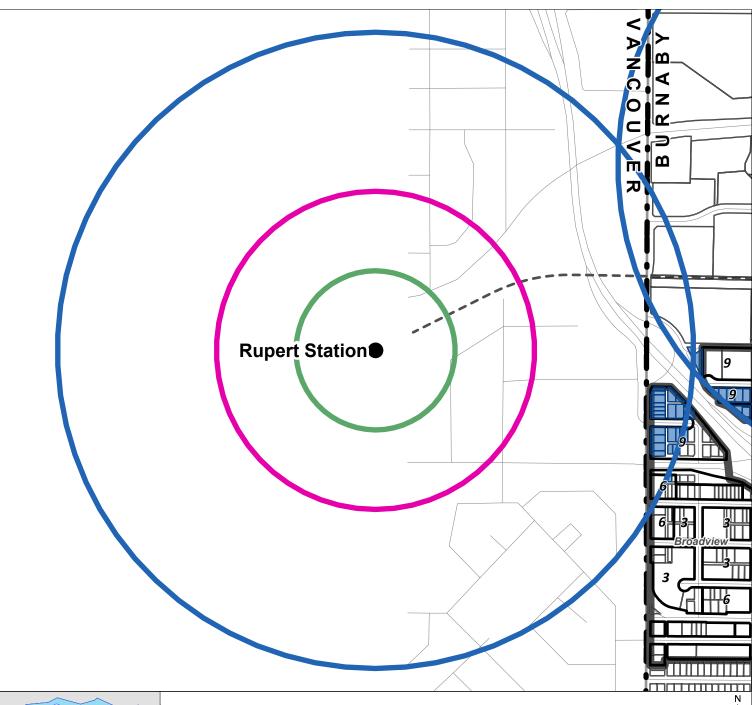

Date: May 16 2024

1:9,500 Scale: Drawn By:

RW

# **TOA: Rupert Station**

Note: The Tier Parcels are only capturing properties zoned for Residential (R) Districts , Multiple Family (RM) Residential Districts, or CD zone that contains R-,RM-, C8 or C9), A2 Districts.

Community Plan Area Boundary

Sky Train Line

Transit Station

City Boundary

200 m Tier Area

200 m Tier Residential Zoned Parcel (Density: Up to 5.0 FAR/FSR; Height: Up to 20 Storeys)

400 m Tier Area

400 m Tier Residential Zoned Parcel (Density: Up to 4.0 FAR/FSR; Height: Up to 12 Storeys)

800 m Tier Residential Zoned Parcel (Density: Up to 3.0 FAR/FSR; Height: Up to 8 Storeys)

- 3 Medium Density Multiple Family Residential
- High Density Multiple Family Residential
- 6 Medium Density Mixed Use
- 8 Medium or High Density Multi Family Residential
- 7 High Density Mixed Use
- 17 Low or Medium Density Multi Family Residential
- 22 Low and Medium Density Mixed Use
- 24 High Density Multiple Family Residential Brentwood Succession (RM4s)
- 25 Low or Medium Density Mixed Use (Lochdale)
- 26 Medium or High Density Mixed Use