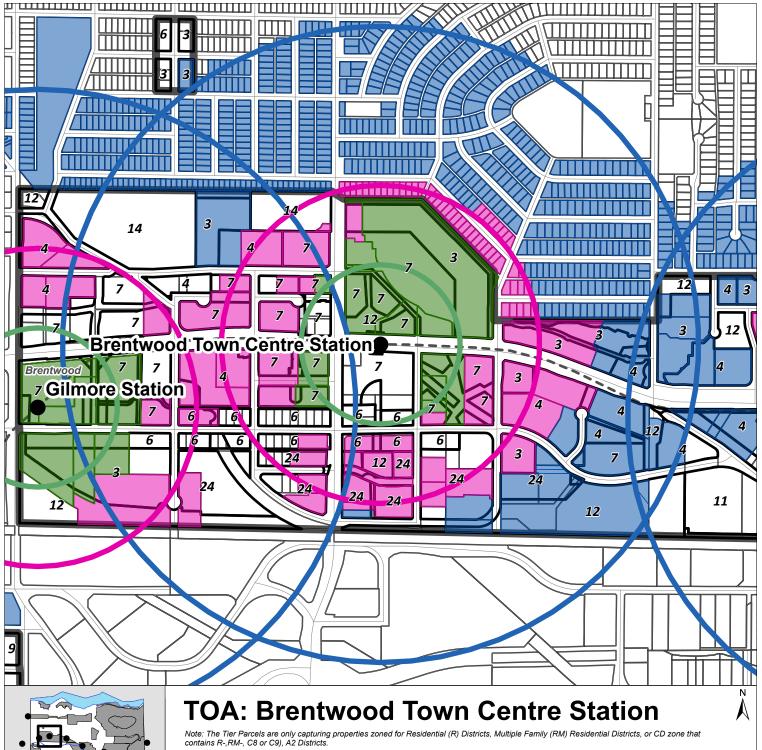

# TOA: Gilmore Station

Note: The Tier Parcels are only capturing properties zoned for Residential (R) Districts, Multiple Family (RM) Residential Districts, or CD zone that contains R-,RM-, C8 or C9), A2 Districts.

Community Plan Area Boundary

- - - Sky Train Line

Transit Station

City Boundary

200 m Tier Area

200 m Tier Residential Zoned Parcel (Density: Up to 5.0 FAR/FSR; Height: Up to 20 Storeys)

400 m Tier Area

400 m Tier Residential Zoned Parcel (Density: Up to 4.0 FAR/FSR; Height: Up to 12 Storeys)

800 m Tier Area

800 m Tier Residential Zoned Parcel (Density: Up to 3.0 FAR/FSR; Height: Up to 8 Storeys)

- 3 Medium Density Multiple Family Residential
- 4 High Density Multiple Family Residential
- 6 Medium Density Mixed Use 7 High Density Mixed Use
- 8 Medium or High Density Multi Family Residential
- 17 Low or Medium Density Multi Family Residential
- 22 Low and Medium Density Mixed Use
- 24 High Density Multiple Family Residential Brentwood Succession (RM4s)
- 25 Low or Medium Density Mixed Use (Lochdale)
- 26 Medium or High Density Mixed Use