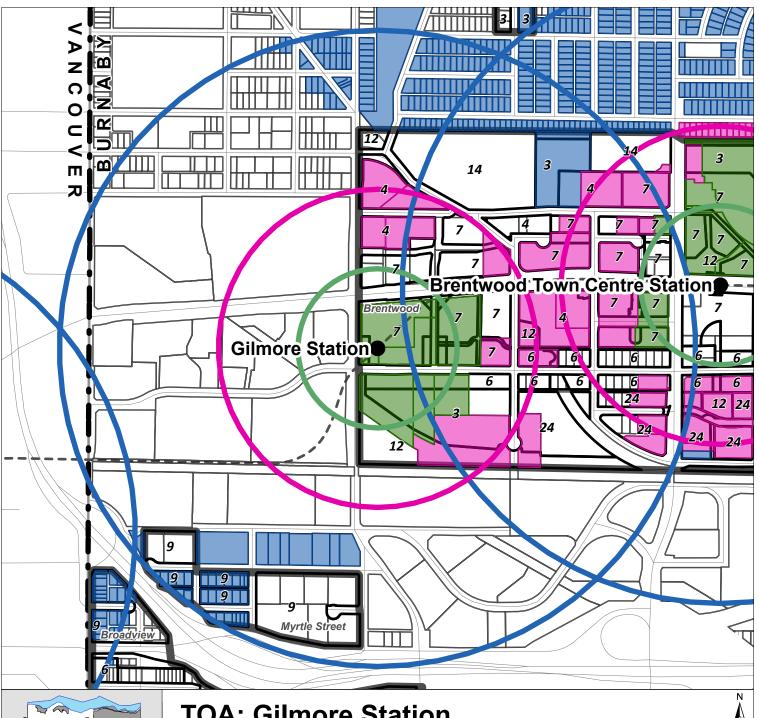

# TOA: Gilmore Station

Note: The Tier Parcels are only capturing properties zoned for Residential (R) Districts, Multiple Family (RM) Residential Districts, or CD zone that contains R-,RM-, C8 or C9), A2 Districts.

Community Plan Area Boundary

- - - Sky Train Line

Transit Station

City Boundary

200 m Tier Area

200 m Tier Residential Zoned Parcel (Density: Up to 5.0 FAR/FSR; Height: Up to 20 Storeys)

400 m Tier Area

400 m Tier Residential Zoned Parcel (Density: Up to 4.0 FAR/FSR; Height: Up to 12 Storeys)

800 m Tier Area

800 m Tier Residential Zoned Parcel (Density: Up to 3.0 FAR/FSR; Height: Up to 8 Storeys)

- 3 Medium Density Multiple Family Residential
- 4 High Density Multiple Family Residential
- 6 Medium Density Mixed Use 7 High Density Mixed Use
- 8 Medium or High Density Multi Family Residential
- 17 Low or Medium Density Multi Family Residential
- 22 Low and Medium Density Mixed Use
- 24 High Density Multiple Family Residential Brentwood Succession (RM4s)
- 25 Low or Medium Density Mixed Use (Lochdale)
- 26 Medium or High Density Mixed Use