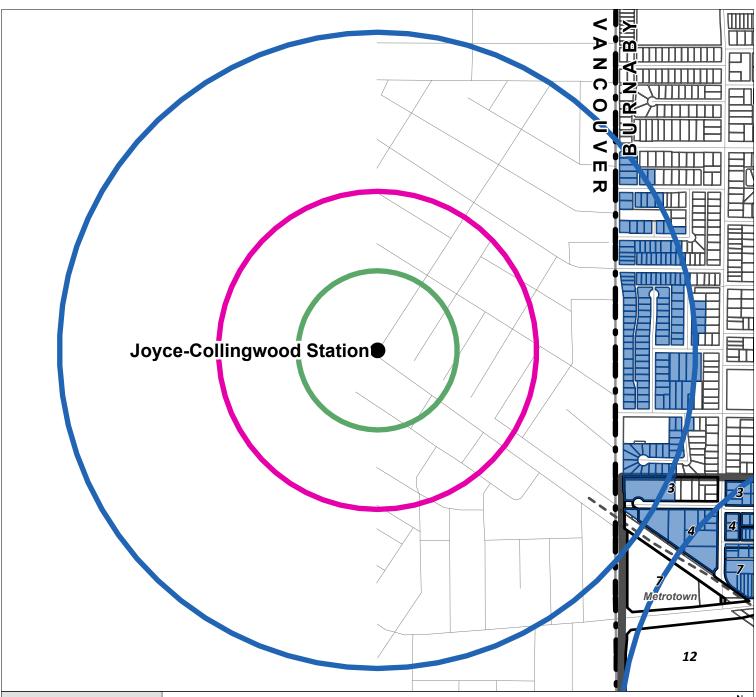

# **TOA: Joyce-Collingwood Station**

Note: The Tier Parcels are only capturing properties zoned for Residential (R) Districts, Multiple Family (RM) Residential Districts, or CD zone that contains R-,RM-, C8 or C9), A2 Districts.

Community Plan Area Boundary

Transit Station

Sky Train Line

City Boundary

200 m Tier Area 200 m Tier Residential Zoned Parcel (Density: Up to 5.0 FAR/FSR; Height: Up to 20 Storeys)

400 m Tier Area 400 m Tier Residential Zoned Parcel (Density: Up to 4.0 FAR/FSR; Height: Up to 12 Storeys)

800 m Tier Area 800 m Tier Residential Zoned Parcel (Density: Up to 3.0 FAR/FSR; Height: Up to 8 Storeys)

- 3 Medium Density Multiple Family Residential
- 4 High Density Multiple Family Residential
- 6 Medium Density Mixed Use
- 7 High Density Mixed Use
- 8 Medium or High Density Multi Family Residential
- 17 Low or Medium Density Multi Family Residential
- 22 Low and Medium Density Mixed Use
- 24 High Density Multiple Family Residential Brentwood Succession (RM4s)
- 25 Low or Medium Density Mixed Use (Lochdale)
- 26 Medium or High Density Mixed Use