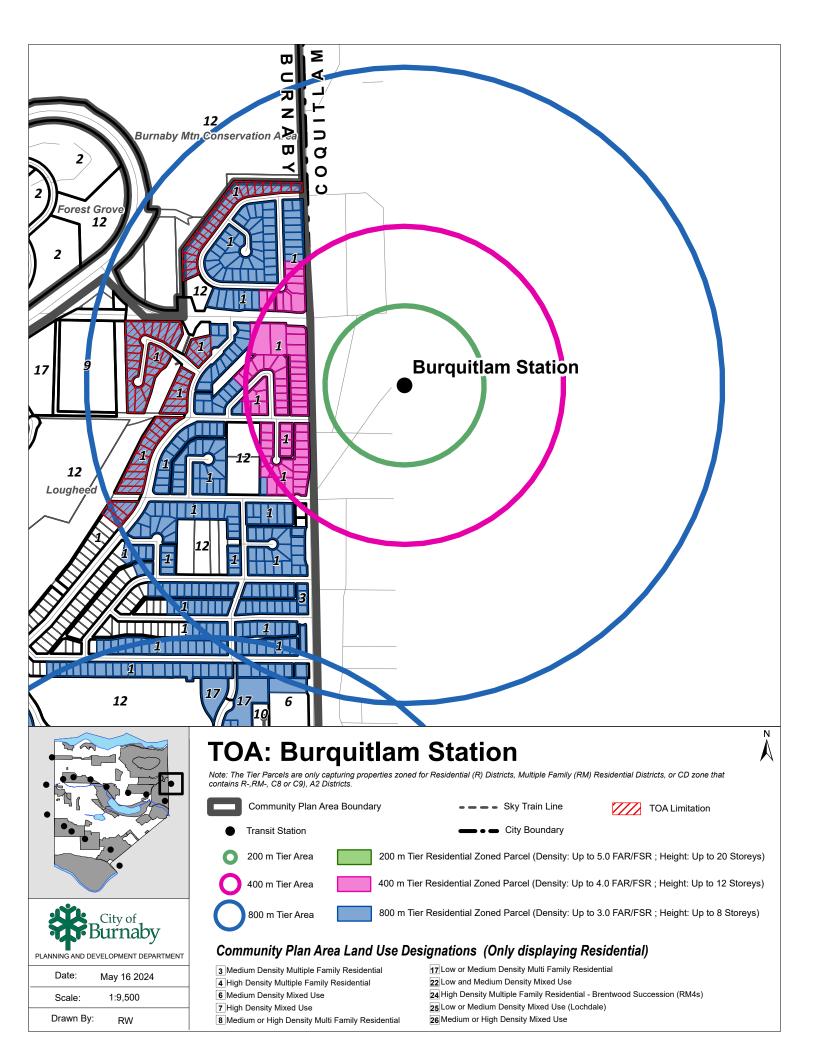

ransit Station

City Boundary

200 m Tier Area



200 m Tier Residential Zoned Parcel (Density: Up to 5.0 FAR/FSR ; Height: Up to 20 Storeys)

400 m Tier Area



400 m Tier Residential Zoned Parcel (Density: Up to 4.0 FAR/FSR; Height: Up to 12 Storeys)





800 m Tier Residential Zoned Parcel (Density: Up to 3.0 FAR/FSR; Height: Up to 8 Storeys)

- 3 Medium Density Multiple Family Residential
- 4 High Density Multiple Family Residential
- 6 Medium Density Mixed Use
- 7 High Density Mixed Use
- 8 Medium or High Density Multi Family Residential
- 17 Low or Medium Density Multi Family Residential
- 22 Low and Medium Density Mixed Use
- 24 High Density Multiple Family Residential Brentwood Succession (RM4s)
- 25 Low or Medium Density Mixed Use (Lochdale)
- 26 Medium or High Density Mixed Use









Date: May 16 2024

Scale: 1:9,500

Drawn By: RW

# **TOA: Joyce-Collingwood Station**

Note: The Tier Parcels are only capturing properties zoned for Residential (R) Districts, Multiple Family (RM) Residential Districts, or CD zone that contains R-,RM-, C8 or C9), A2 Districts.

Community Plan Area Boundary

Transit Station

Sky Train Line

City Boundary

200 m Tier Area 200 m Tier Residential Zoned Parcel (Density: Up to 5.0 FAR/FSR; Height: Up to 20 Storeys)

400 m Tier Area 400 m Tier Residential Zoned Parcel (Density: Up to 4.0 FAR/FSR; Height: Up to 12 Storeys)

800 m Tier Area 800 m Tier Residential Zoned Parcel (Density: Up to 3.0 FAR/FSR; Height: Up to 8 Storeys)

- 3 Medium Density Multiple Family Residential
- 4 High Density Multiple Family Residential
- 6 Medium Density