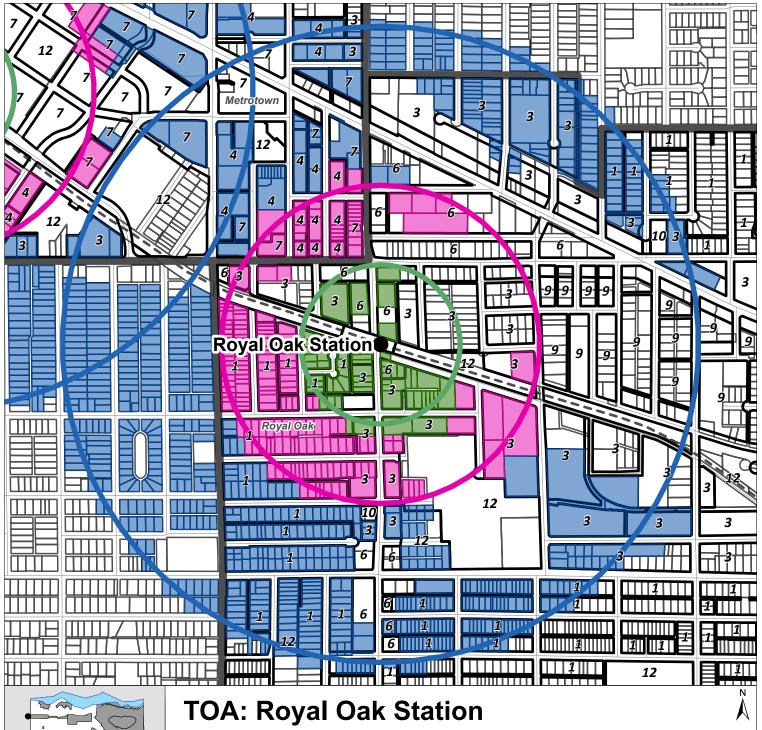

| Date:     | May 16 2024 |  |
|-----------|-------------|--|
| Scale:    | 1:9,500     |  |
| Drawn By: | RW          |  |

Note: The Tier Parcels are only capturing properties zoned for Residential (R) Districts, Multiple Family (RM) Residential Districts, or CD zone that contains R-,RM-, C8 or C9), A2 Districts.

Community Plan Area Boundary - - - Sky Train Line

Transit Station City Boundary

200 m Tier Area 200 m Tier Residential Zoned Parcel (Density: Up to 5.0 FAR/FSR; Height: Up to 20 Storeys)

400 m Tier Area 400 m Tier Residential Zoned Parcel (Density: Up to 4.0 FAR/FSR; Height: Up to 12 Storeys)

800 m Tier Residential Zoned Parcel (Density: Up to 3.0 FAR/FSR; Height: Up to 8 Storeys) 800 m Tier Area

- 3 Medium Density Multiple Family Residential
- High Density Multiple Family Residential
- 6 Medium Density Mixed Use
- 7 High Density Mixed Use 8 Medium or High Density Multi Family Residential
- 17 Low or Medium Density Multi Family Residential
- 22 Low and Medium Density Mixed Use
- 24 High Density Multiple Family Residential Brentwood Succession (RM4s)
- 25 Low or Medium Density Mixed Use (Lochdale)
- 26 Medium or High Density Mixed Use