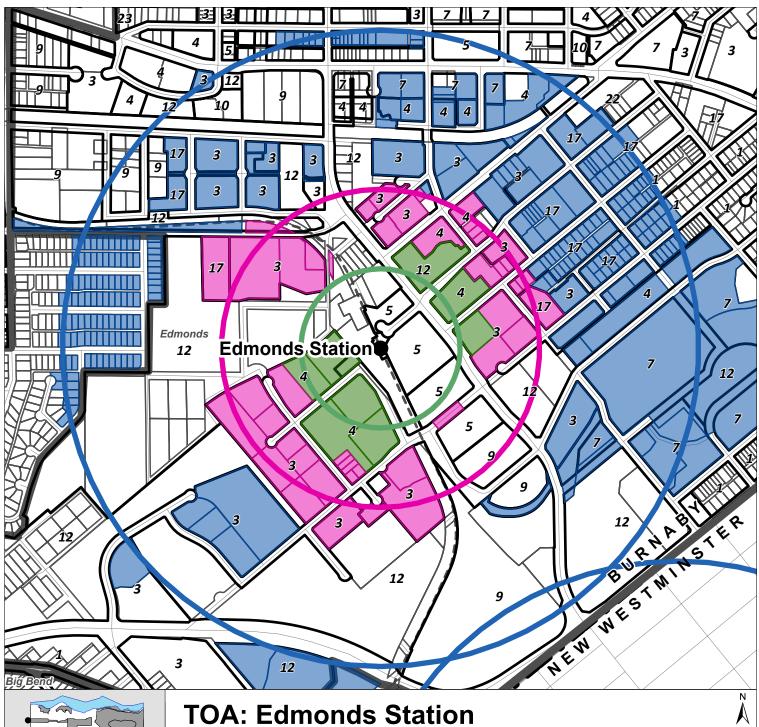

Date: May 16 2024

Scale: 1:9,500

Drawn By: RW

# TOA: Kootenay Loop Exchange

Note: The Tier Parcels are only capturing properties zoned for Residential (R) Districts ,Multiple Family (RM) Residential Districts, or CD zone that contains R-,RM-, C8 or C9), A2 Districts.

Community Plan Area Boundary

Sky Train Line

Transit Station

City Boundary

200 m Tier Area 200 m Tier Residential Zoned Parcel (Density: Up to 4.0 FAR/FSR; Height: Up to 12 Storeys)

400 m Tier Area 400 m Tier Residential Zoned Parcel (Density: Up to 3.0 FAR/FSR; Height: Up to 8 Storeys)

- 3 Medium Density Multiple Family Residential
- 4 High Density Multiple Family Residential
- 6 Medium Density Mixed Use
- 7 High Density Mixed Use
- 8 Medium or High Density Multi Family Residential
- 17 Low or Medium Density Multi Family Residential
- 22 Low and Medium Density Mixed Use
- 24 High Density Multiple Family Residential Brentwood Succession (RM4s)
- 25 Low or Medium Density Mixed Use (Lochdale)
- 26 Medium or High Density Mixed Use