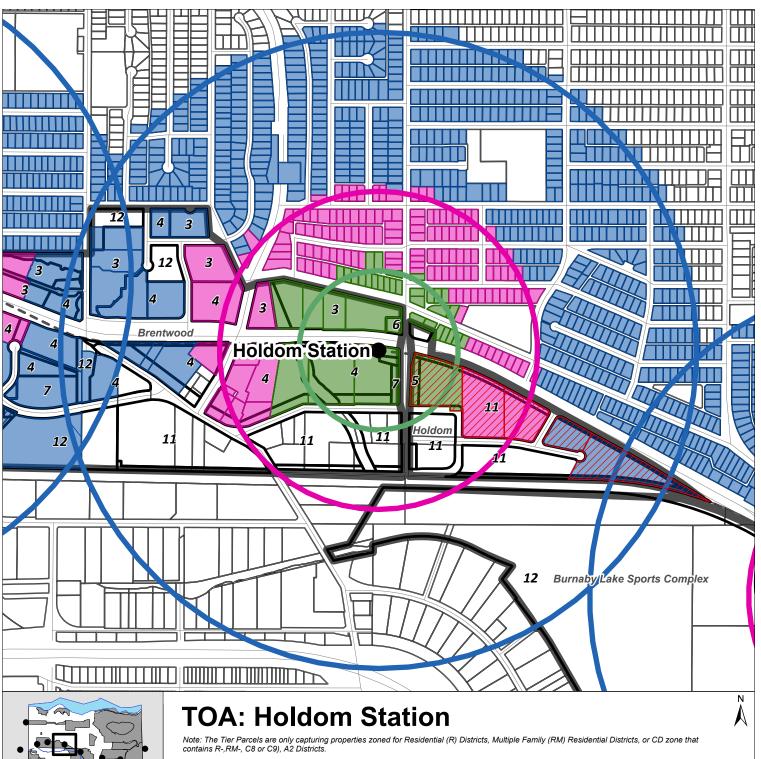

# **TOA: Rupert Station**

Note: The Tier Parcels are only capturing properties zoned for Residential (R) Districts , Multiple Family (RM) Residential Districts, or CD zone that contains R-,RM-, C8 or C9), A2 Districts.

Community Plan Area Boundary

Sky Train Line

Transit Station

City Boundary

200 m Tier Area

200 m Tier Residential Zoned Parcel (Density: Up to 5.0 FAR/FSR; Height: Up to 20 Storeys)

400 m Tier Area

400 m Tier Residential Zoned Parcel (Density: Up to 4.0 FAR/FSR; Height: Up to 12 Storeys)

800 m Tier Residential Zoned Parcel (Density: Up to 3.0 FAR/FSR; Height: Up to 8 Storeys)

- 3 Medium Density Multiple Family Residential
- High Density Multiple Family Residential
- 6 Medium Density Mixed Use
- 8 Medium or High Density Multi Family Residential
- 7 High Density Mixed Use
- 17 Low or Medium Density Multi Family Residential
- 22 Low and Medium Density Mixed Use
- 24 High Density Multiple Family Residential Brentwood Succession (RM4s)
- 25 Low or Medium Density Mixed Use (Lochdale)
- 26 Medium or High Density Mixed Use