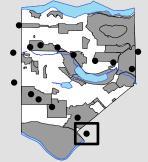

# TOA: Kootenay Loop Exchange

Note: The Tier Parcels are only capturing properties zoned for Residential (R) Districts ,Multiple Family (RM) Residential Districts, or CD zone that contains R-,RM-, C8 or C9), A2 Districts.

Community Plan Area Boundary

Sky Train Line

Transit Station

City Boundary

200 m Tier Area 200 m Tier Residential Zoned Parcel (Density: Up to 4.0 FAR/FSR; Height: Up to 12 Storeys)

400 m Tier Area 400 m Tier Residential Zoned Parcel (Density: Up to 3.0 FAR/FSR; Height: Up to 8 Storeys)

- 3 Medium Density Multiple Family Residential
- 4 High Density Multiple Family Residential
- 6 Medium Density Mixed Use
- 7 High Density Mixed Use
- 8 Medium or High Density Multi Family Residential
- 17 Low or Medium Density Multi Family Residential
- 22 Low and Medium Density Mixed Use
- 24 High Density Multiple Family Residential Brentwood Succession (RM4s)
- 25 Low or Medium Density Mixed Use (Lochdale)
- 26 Medium or High Density Mixed Use