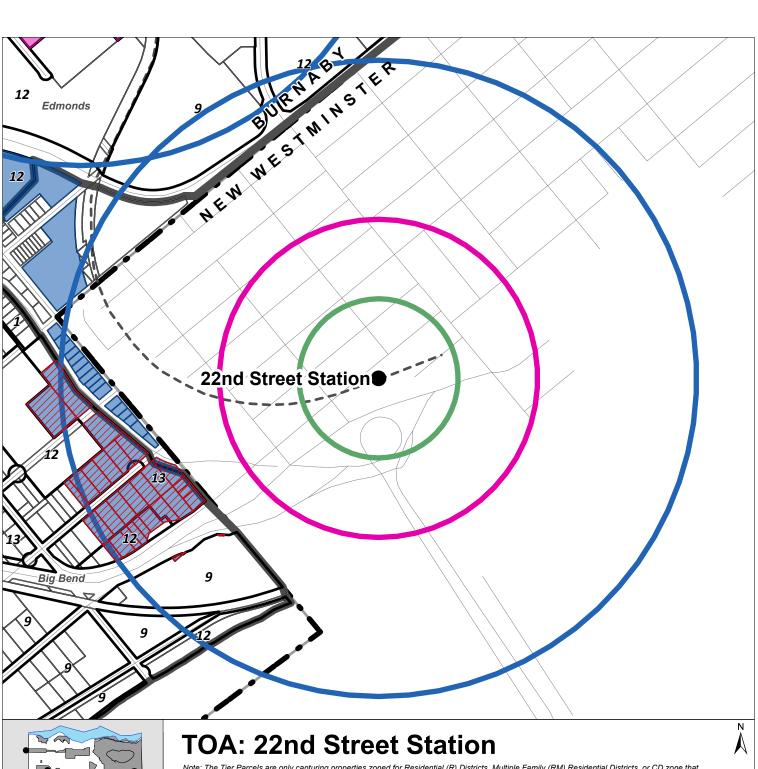

| Date:     | May 16 2024 |  |
|-----------|-------------|--|
| Scale:    | 1:9,500     |  |
| Drawn By: | RW          |  |

200 m Tier Area

400 m Tier Area

Community Plan Area Boundary

- Sky Train Line

City Boundary

TOA Limitation

Transit Station

200 m Tier Residential Zoned Parcel (Density: Up to 5.0 FAR/FSR; Height: Up to 20 Storeys)

400 m Tier Residential Zoned Parcel (Density: Up to 4.0 FAR/FSR; Height: Up to 12 Storeys)

800 m Tier Area

800 m Tier Residential Zoned Parcel (Density: Up to 3.0 FAR/FSR; Height: Up to 8 Storeys)

- 3 Medium Density Multiple Family Residential
- 4 High Density Multiple Family Residential
- 6 Medium Density Mixed Use
- 7 High Density Mixed Use
- 8 Medium or High Density Multi Family Residential
- 17 Low or Medium Density Multi Family Residential
- 22 Low and Medium Density Mixed Use
- 24 High Density Multiple Family Residential Brentwood Succession (RM4s)
- 25 Low or Medium Density Mixed Use (Lochdale)
- 26 Medium or High Density Mixed Use