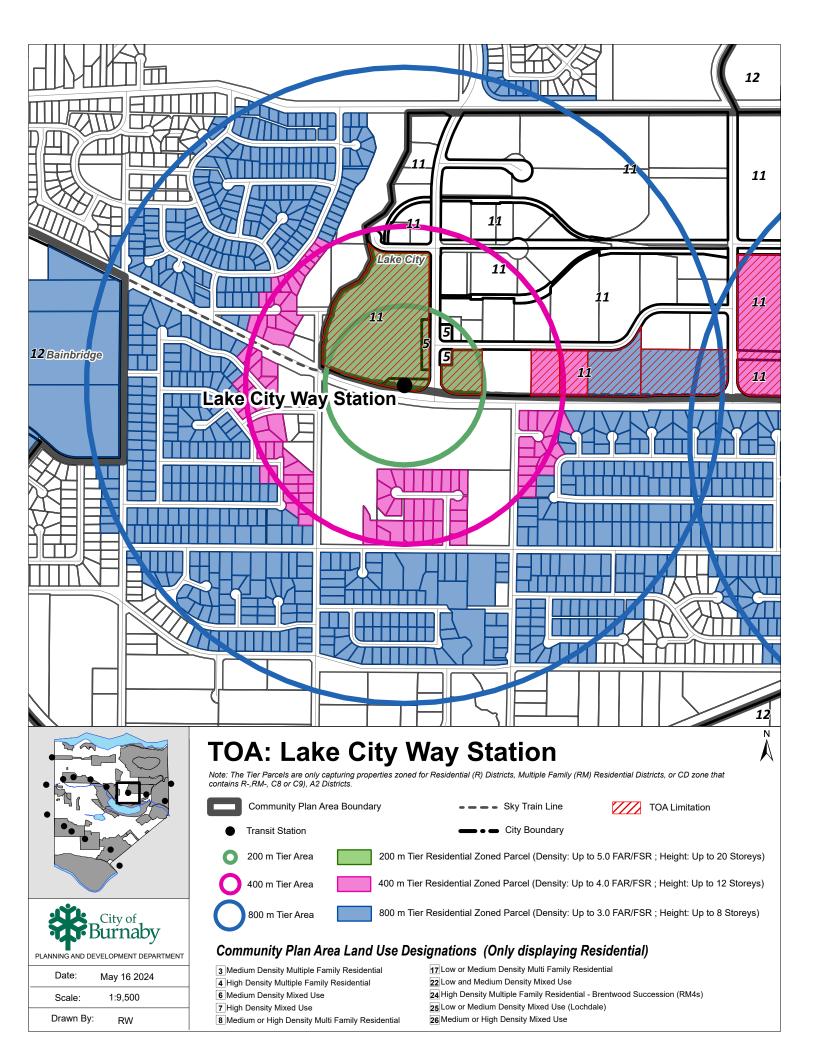

y 16 2024 1:9,500 Scale: Drawn By: RW

200 m Tier Residential Zoned Parcel (Density: Up to 5.0 FAR/FSR; Height: Up to 20 Storeys)

400 m Tier Area 800 m Tier Area



400 m Tier Residential Zoned Parcel (Density: Up to 4.0 FAR/FSR; Height: Up to 12 Storeys)

800 m Tier Residential Zoned Parcel (Density: Up to 3.0 FAR/FSR; Height: Up to 8 Storeys)

- 3 Medium Density Multiple Family Residential
- 4 High Density Multiple Family Residential
- 6 Medium Density Mixed Use
- 7 High Density Mixed Use
- 8 Medium or High Density Multi Family Residential
- 17 Low or Medium Density Multi Family Residential
- 22 Low and Medium Density Mixed Use
- 24 High Density Multiple Family Residential Brentwood Succession (RM4s)
- 25 Low or Medium Density Mixed Use (Lochdale)
- 26 Medium or High Density Mixed Use









| Date:     | May 16 2024 |  |
|-----------|-------------|--|
| Scale:    | 1:9,500     |  |
| Drawn By: | RW          |  |

200 m Tier Area

400 m Tier Area

Community Plan Area Boundary

- Sky Train Line

City Boundary

TOA Limitation

Transit Station

200 m Tier Residential Zoned Parcel (Density: Up to 5.0 FAR/FSR; Height: Up to 20 Storeys)

400 m Tier Residential Zoned Parcel (Density: Up to 4.0 FAR/FSR; Height: Up to 12 Storeys)

800 m Tier Area

800 m Tier Residential Zoned Parcel (Density: Up to 3.0 FAR/FSR; Height: Up to 8 Storeys)

- 3 Medium Density Multiple Family Residential
- 4 High Density Multiple Family Residential
- 6 Medium Density Mixed Use
- 7 High Density Mixed Use
- 8 Medium or High Density Multi Family Residential
- 17 Low or Medium Density Multi Family Resid